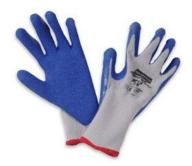

## NorthFlex Duro Task

The NorthFlex Duro Task<sup>™</sup> is a 10g natural rubber seamless knit. The natural rubber coating delivers added mechanical protection for cut and puncture while the seamless knit shell helps prevent rubbing or chafing.

Features & Benefits:

The Cotton and polyester shell material helps wick away moisture and provide superior comfort

Unique crinkle textured natural rubber palm finish provides great grip in wet or dry applications

## OTHERS

- Coated
  - Natural Rubber
- Coating Coverage
  - PALM
- Lining Material
  - Cotton/ Polyester
- Coating Finish
  - Crinkle
- Coating Color
  - Blue
- Liner Color
  - Grey

- Glove Gauge
  - 10
- Glove Type
  - General Purpose