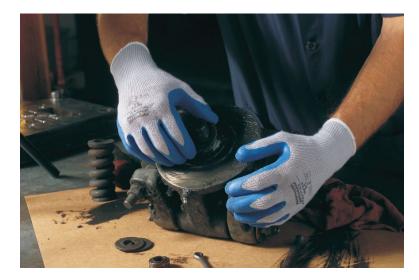

## NorthFlex Duro Task

The NorthFlex Duro Task<sup>™</sup> is a 10g natural rubber seamless knit. The natural rubber coating delivers added mechanical protection for cut and puncture while the seamless knit shell helps prevent rubbing or chafing.

Features & Benefits:

The Cotton and polyester shell material helps wick away moisture and provide superior comfort

Unique crinkle textured natural rubber palm finish provides great grip in wet or dry applications