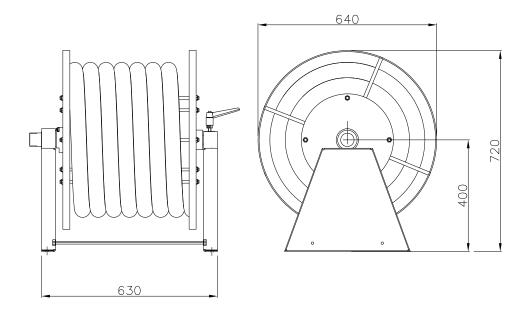

ivery hose:** Non collapsable reinforced rubber, black Ø1", Ø1½" pinch jointed, available in 20, 30 meters

Coating: Epoxy Primer + Polyuretanic red coat RAL3000,

Total DFT >120 µm

NA-N Weight: NA-1"-20-N ~43 Kg

NA-1"-30-N ~49 Kg NA-1½"-20-N ~48 Kg NA-1½"-30-N ~60 Kg

#### **Approvals**





#### **Notes**

In case of inquiry and/or order specify the following datas:

> Diameter and lenght of hose reel

#### **Optional**

In case of inquiry and/or order specify the following datas:

- > Hose rewind lever
- > Feeding interception valve
- > Mounted on frame and/or in cabinet

#### **Available on Demand**

- > Flanged inlet connection
- > Hoses different from standard
- > Coating: Other painting cycles

www.fasspa.net







# Mod. NA-N Water hose reel

### **Layout & Overall Dimension**



www.fasspa.net