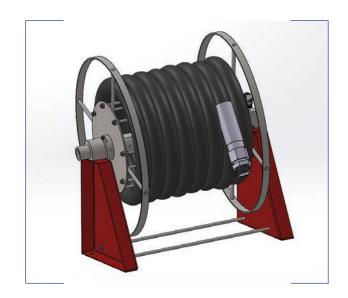

## Mod. NA-N

Water hose reel

#### Standard characteristics

Mounting position: On the floor

Side supports material: Carbon steel

Rotating joint material: Brass

Discs Material: Stainless steel

**NA-N Delivery hose:** Non collapsable reinforced rubber, black Ø1", Ø1½" pinch jointed, available in 20, 30 meters

Coating: Epoxy Primer + Polyuretanic red coat RAL3000,

Total DFT >120 µm

NA-N Weight: NA-1"-20-N ~43 Kg

NA-1"-30-N ~49 Kg NA-1½"-20-N ~48 Kg NA-1½"-30-N ~60 Kg