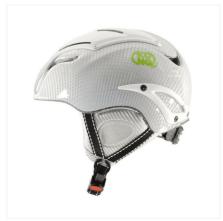

## HELMETS

Innovative multi-sport helmet certified for mountaineering-climbing and skiing. Made with "in molding system" technique, that ensures maximum lightness and strength. Kosmos Full is equipped with earmuffs and internal removable cap (included) that allow you to quickly transform from lightweight helmet for climbing to a warm and comfortable winter version for skiing. Available in two colors, black and white with "carbon" finishing and in two sizes.

## **Usage activities**

CLIMBING MOUNTAINEERING SNOW & ICE

## **ITEM CODES**

| Item        | Standards           | Material      | Colour | <b>41</b> (g) | Size | Circumference (cm) | Notes |
|-------------|---------------------|---------------|--------|---------------|------|--------------------|-------|
| 997105N02KK | EN 12492<br>EN 1077 | Policarbonate | Black  | 455           | S/M  | 53-58              |       |
| 997105N04KK | EN 12492<br>EN 1077 | Policarbonate | Black  | 485           | L/XL | 58-62              |       |
| 997105W02KK | EN 12492<br>EN 1077 | Policarbonate | White  | 455           | S/M  | 53-58              |       |
| 997105W04KK | EN 12492<br>EN 1077 | Policarbonate | White  | 485           | L/XL | 58-62              |       |