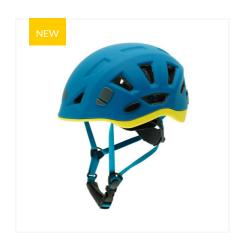

## **ULTRA LIGHT HELMET**

You no longer have to choose between lightness and comfort!

This new Kong helmet, thanks to its wide internal padding, provides maximum comfort in just 230g. The molding technology of the external polycarbonate layer, with internal high density polystyrene, provides exceptional shock resistance and an incredibly reduced weight.

Certified to CE EN 12492 for climbing and mountaineering.

 $\label{thm:equipped} \mbox{Equipped with attachments for mounting the optional visor.}$ 

The Leef is a great example of structural minimalism. The material that gives it strength is minimized, and present only where necessary. That is what we had in mind during the development of this helmet. Wear it, you'll forget you have it on!

Available in the new petrol/yellow and yellow/amaranth colors to match the new Lario outdoor line!

Product chosen by CNSAS - National Alpine and Speleological Rescue Corps