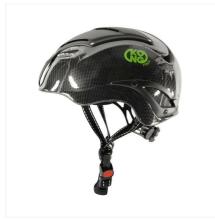

## HELMETS

Innovative multi-sport helmet certified for mountaineering-climbing and skiing. Made with "in molding system" technique, that ensures maximum lightness and strength. Kosmos can be equipped with earmuffs and internal removable cap (not included) that allow you to quickly transform from lightweight helmet for climbing to a warm and comfortable winter version for skiing.

Available in two colors, black and white with "carbon" finishing and in two sizes.

High quality product, made in Italy!