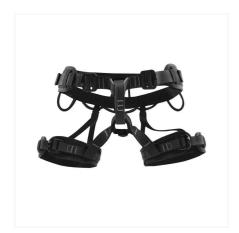

### **RESCUE HARNESS**

Rescue harness, easy to adjust by the four special auto-locking buckles. Fitted with wide, comfortable and breathable paddings, one front belay loop, five gear loops arranged to avoid accidental snagging and a comfortable big rear loop for an easy handling of the operator during the different movement on the machine and on the ground.