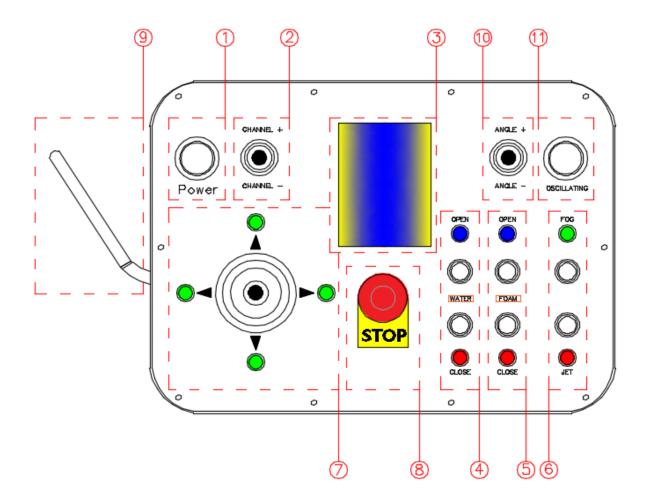

## **Description of Remote Controller**

- 1. Powe on Push Button
- 2. Channel toggle switch for Select Monitor (if any)
- 3.TFT LCD
- 4. Push Button for Open/Close Water with related LED Indicator
- 5. Push Button for Open/Close Foam with related LED Indicator
- 6. Push Button for Fog/Jet Nozzel with related LED Indicator
- 7. Joystic Controller Left/ Right or Up/Down with related LED indecator
- 8.Emergency STOP
- 9. Wireless Antenna (2.4gHz / 5dB)
- 10. Oscilation Angle selection toggle switch Oscillating Push Button with related LED indecator