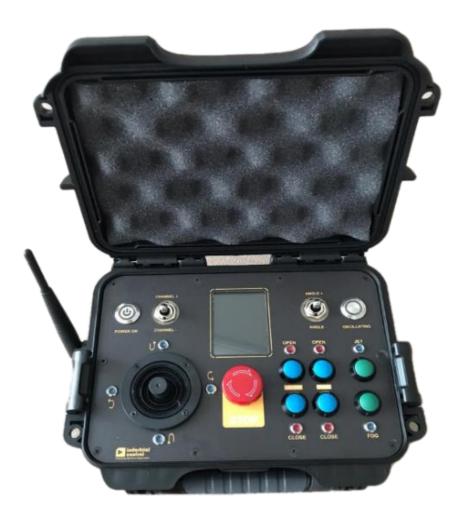

## **Description of Remote Controller**

- 1. Powe on Push Button
- 2. Channel toggle switch for Select Monitor (if any)
- 3.TFT LCD
- 4. Push Button for Open/Close Water with related LED Indicator
- 5. Push Button for Open/Close Foam with related LED Indicator
- 6. Push Button for Fog/Jet Nozzel with related LED Indicator
- 7. Joystic Controller Left/ Right or Up/Down with related LED indecator
- 8.Emergency STOP
- 9. Wireless Antenna (2.4gHz / 5dB)
- 10. Oscilation Angle selection toggle switch Oscillating Push Button with related LED indecator