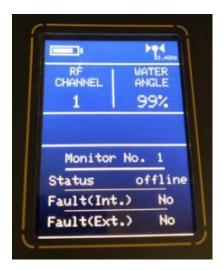

INDUSTRIAL CONTROL 2

| Specification                         |                                                         |
|---------------------------------------|---------------------------------------------------------|
| Wireless remote control size /        | L:188mm W:124mm H: 97mm                                 |
| protection                            | IP54(lid open)                                          |
| •                                     | IP65(Lid close)                                         |
| Frequency Band / receiver sensitivity | 2.4GHz / -98dBm                                         |
| Area classification                   | Safe area                                               |
| Operating Temperature                 | -10 to 60°C                                             |
| Transmitter Power                     | li-polymer 7.4 Vdc battery                              |
| Reaction Time                         | < 0.1 Sec                                               |
| Wireless remote control Battery life  | Min 8 hours in continues operation                      |
| Wireless remote control LCD           | Yes                                                     |
| Wireless remote control operation &   | Left / Right – Up / Down joystick                       |
| indicator                             | Water actuator valve open/close                         |
|                                       | Foam actuator valve open / close                        |
|                                       | Oscillating mode pushbutton                             |
|                                       | On/off switch                                           |
|                                       | FOG/JET                                                 |
| Distance                              | Visual distance 500 meter in open area with 5dB antenna |
| Wireless remote control accessories   | Charger , 2.4Ghz antenna (5dB) & user manual            |