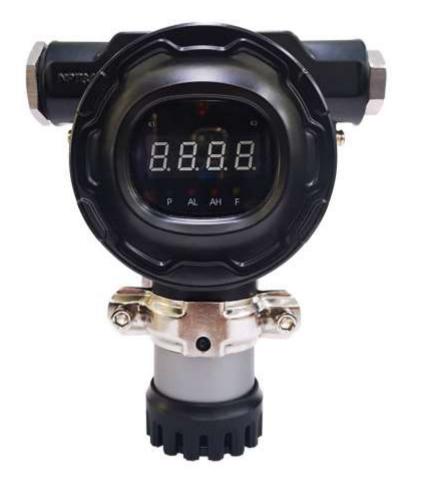

## **SG100-NO2 ONLINE GAS DETECTOR**

SG100-NO2 gas detector is an intelligent hot-pluggable fixed gas detector, which is easily for maintenance after installation and continuous monitoring of toxic gases, oxygen, flammable gases. With IECEx, ATEX certificates, explosion level reaches Ex db IIC T6 GB/E x db ia IIC T6 G B/Ex da db ia IIC T6 GB. Having a 3-wire 4 to 20 mA analog output with relays, it also offers HART, RS485 Modbus protocol, making it compatible with most control systems. Adopt magnetic wand design, it's safe and easy to do menu navigation in explosion areas.