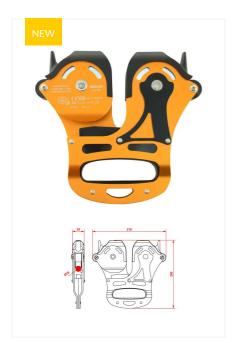

### DOUBLE PULLEY | LONG AND FAST ZIP LINES

Double pulley for long and fast zip lines (over 300 m).

Designed for use on 12 to 16 mm cables.

Large diameter steel pulleys and oversized bearings for longer life and smoother running.

Quick and intuitive cable insertion thanks to the innovative *push&turn* system, which at the same time requires a sequence of safety movements to disengage.

Equipped with supports for suspending the connectors to prevent wear caused by sliding on the metal cable, and rubber shock absorbers to cushion the end stop.

Certified according to the new standard for adventure parks EN 17109:20/B  $\,$ 

High quality product fully developed and manufactured in Italy. Patented.

#### **ITEM CODES**

| Item        | C€ EN    | Body material | Wheel material | Efficiency (%) | <b>4i)</b> (g) | Load (kN) | Ball Bearing | Bush | Color  | Main dimension (mm) | Max rope diameter (mm) | Notes |
|-------------|----------|---------------|----------------|----------------|----------------|-----------|--------------|------|--------|---------------------|------------------------|-------|
| 91200ON00KK | EN 17109 | Alu alloy     | Steel          | /              | 1310           | /         | Yes          | No   | Orange | 215                 | 16                     | /     |