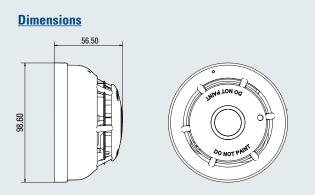

### Typical Wiring using 3000PLUS/BASE

| <u>roomiour opcomouton</u> |                                                       |
|----------------------------|-------------------------------------------------------|
| Environment                | -10°C to 55°C, 95% R.H<br>(non condensation or icing) |
| Ingress Protection         | IP21C                                                 |
| Weight (excluding base)    | 98g                                                   |
| Operating Voltage          | 16-30V dc                                             |
| Quiescent Current          | 25μA at 24V dc                                        |
| Alarm Current              | 30mA Maximum<br>(must be limited by control panel)    |
| Detection Principle        | Light scatter principle                               |
| Indication                 | Red alarm LED (360° viewing angle)                    |
| Relevant Standard          | EN54 & AS 7240 Part 7                                 |