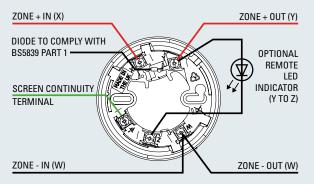

### Typical Wiring using 3000PLUS/BASE

| <u>roomiour opcomouton</u> |                                                       |
|----------------------------|-------------------------------------------------------|
| Environment                | -10°C to 55°C, 95% R.H<br>(non condensation or icing) |
| Ingress Protection         | IP21C                                                 |
| Weight (excluding base)    | 98g                                                   |
| Operating Voltage          | 16-30V dc                                             |
| Quiescent Current          | 25μA at 24V dc                                        |
| Alarm Current              | 30mA Maximum<br>(must be limited by control panel)    |
| Detection Principle        | Light scatter principle                               |
| Indication                 | Red alarm LED (360° viewing angle)                    |
| Relevant Standard          | EN54 & AS 7240 Part 7                                 |