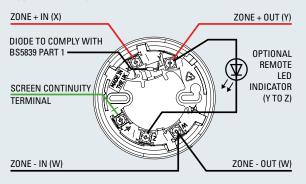

## Typical Wiring using 3000PLUS/BASE

| <b>Technica</b> | <b>Specificat</b> | ion: |
|-----------------|-------------------|------|
|                 |                   |      |

| Environment                 | -10°C to 55°C, 95% R.H<br>(non condensation or icing) |
|-----------------------------|-------------------------------------------------------|
| Ingress Protection          | IP21C                                                 |
| Weight (excluding base)     | 98g                                                   |
| Operating Voltage           | 16-30V dc                                             |
| Quiescent Current           | 25µA (average) at 24V dc                              |
| Alarm Current               | 50mA Maximum                                          |
|                             | (must be limited by control panel)                    |
| <b>Detection Principles</b> | Optical light scatter and heat sensor                 |
| Indication                  | Red alarm LED (360° viewing angle)                    |
| Relevant Standard           | EN54 Part 5 & 7                                       |