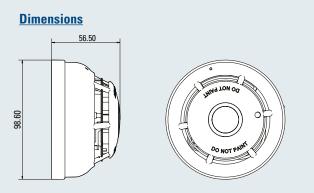

## Typical Wiring using 3000PLUS/BASE

| <b>Technica</b> | <b>Specificat</b> | ion: |
|-----------------|-------------------|------|
|                 |                   |      |

| Environment                 | -10°C to 55°C, 95% R.H<br>(non condensation or icing) |
|-----------------------------|-------------------------------------------------------|
| Ingress Protection          | IP21C                                                 |
| Weight (excluding base)     | 98g                                                   |
| Operating Voltage           | 16-30V dc                                             |
| Quiescent Current           | 25µA (average) at 24V dc                              |
| Alarm Current               | 50mA Maximum                                          |
|                             | (must be limited by control panel)                    |
| <b>Detection Principles</b> | Optical light scatter and heat sensor                 |
| Indication                  | Red alarm LED (360° viewing angle)                    |
| Relevant Standard           | EN54 Part 5 & 7                                       |