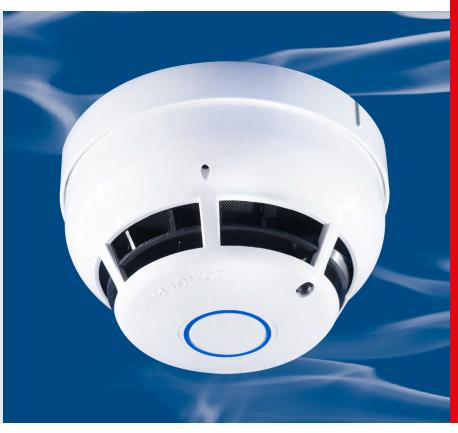

## **3000***PLUS***/OPHT Optical Smoke & Heat Detector**

The Protec 3000*PLUS* series of fire detectors, form a range of elegantly designed, aesthetic, low profile detectors which blend unobtrusively into modern working environments. All detectors incorporate a discreet anti tamper security latch and latching 'FIRE' LED indicator with the facility to activate a remote indicator unit.

## 3000*PLUS*/OPHT - Optical Smoke & Heat Detector

This thermally enhanced detector provides efficient, reliable detection utilising combined light scatter and heat sensing principles, permitting the device to detect types traditionally more suited to ionisation detectors, providing the fastest response to a fire, whilst drastically reducing common false alarm problems to which optical only detectors may be susceptible. Providing early warning of a fire condition for all types of fire, the 3000*PLUS*/OPHT is an ideal general purpose fire detector for offices, shops, corridors, factories, warehouses & computer rooms.