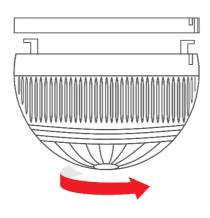

- بدنهی آژیرفلاشر متعارف را به صورتی روی پایه قرار دهید که خط نشانگر روی بدنه مقابل خط کوتاهتر نشانگر روی پایه قرار گیرد.
- بدنه را در جهت عقربههای ساعت بچرخانید تا خط روی بدنه در مقابل خط بلندتر پایه قرار بگیرد.