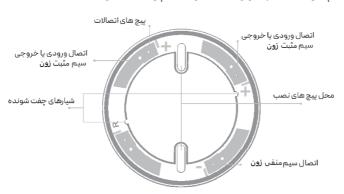

#### نصب و سیمبندی

- قسمتهای مختلف اجزا پایه در شکل زیر نشان داده شده است:
  - مکان مناسبی را برای نصب دستگاه انتخاب کنید.
  - سیمهای ترمینال آژیرفلاشر پنل را از داخل پایه عبور دهید.
    - توسط دو پیچ پایه را به دیوار نصب کنید.
- سیمهای خارج شده از ترمینال مربوط به آژیرفلاشر پنل را با توجه به پلاریتهی آنها به ترمینالهای فلزی روی پایه متصل کنید.