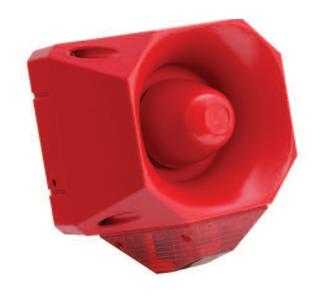

The 120dB (A) Asserta Industrial warning sounder beacon is designed to cope with harsh environments requiring protection to IP66. Design features are incorporated to ensure safe and easy installation, while providing flexibility with fewer product variants.

Asserta Sounder Beacon Grey