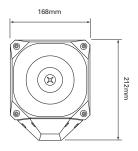

The 120dB (A) Asserta Industrial warning sounder beacon is designed to cope with harsh environments requiring protection to IP66. Design features are incorporated to ensure safe and easy installation, while providing flexibility with fewer product variants.

#### **Features**

- Powerful 120dB(A) output
- 3 stage alarm and time out function
- 42 alarm tones
- Asymmetric beacon

#### **Benefits**

- Maximum sound output for high noise environments
- 3 levels of alarm for differing warning states
- Large range of tone options
- Efficient use of light reduces current input generating the same light output as a 5j beacon

## **Dimensions**





# **Technical Specification**

| Voltage         | 18 - 30Vdc 230Vac                                                                  |  |
|-----------------|------------------------------------------------------------------------------------|--|
| Current Sounder | 110dB(A) 105mA @ 24Vdc (Typical Tone 3)<br>120dB(A) 450mA @ 24Vdc (Typical Tone 3) |  |
| Current Beacon  | 120 - 620mA @ 24Vdc (dependant on setting)                                         |  |
| Output          | 110dB(A) 120dB(A)                                                                  |  |
| Tones           | 42                                                                                 |  |
| Alarm Stages    | 3                                                                                  |  |
| Flash P