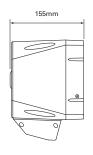

The 120dB (A) Asserta Industrial warning sounder beacon is designed to cope with harsh environments requiring protection to IP66. Design features are incorporated to ensure safe and easy installation, while providing flexibility with fewer product variants.

#### **Features**

- Powerful 120dB(A) output
- 3 stage alarm and time out function
- 42 alarm tones
- Asymmetric beacon

#### **Benefits**

- Maximum sound output for high noise environments
- 3 levels of alarm for differing warning states
- Large range of tone options
- Efficient use of light reduces current input generating the same light output as a 5j beacon

## **Dimensions**





# **Technical Specification**

| Voltage         | 18 - 30Vdc 230Vac                                                                  |  |
|-----------------|------------------------------------------------------------------------------------|--|
| Current Sounder | 110dB(A) 105mA @ 24Vdc (Typical Tone 3)<br>120dB(A) 450mA @ 24Vdc (Typical Tone 3) |  |
| Current Beacon  | 120 - 620mA @ 24Vdc (dependant on setting)                                         |  |
| Output          | 110dB(A) 120dB(A)                                                                  |  |
| Tones           | 42                                                                                 |  |
| Alarm Stages    | 3                                                                                  |  |
| Flash Pow