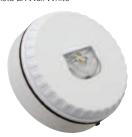

|  |
| Coverage Volume            | 135m³ (15m³)                            |  |
| Flash Rate                 | 1Hz (Switchable to 0.5Hz)               |  |
| Operating Temperature      | -25°C to +70°C                          |  |
| Monitoring                 | Reverse Polarity                        |  |
| Protection                 | IP33C Shallow Base IP65 Deep and U Base |  |
| Weight                     | 100g                                    |  |
| Body Colour                | White or Red                            |  |
| Flash Colour               | White or Red                            |  |
| Maximum effective luminous | 53 cd (candela)                         |  |
| intensity (leff)           | * CNPP test results                     |  |

Solista LX Wall White



# **Catalogue Numbers**

| Reference        | Cat No           | Description                                          |
|------------------|------------------|------------------------------------------------------|
| SOL-LX-W/WF/R1/S | 812007FULL-0108X | Solista LX Wall, White Flash, Red Body, Shallow Base |
| SOL-LX-W/WF/R1/D | 812008FULL-0109X | Solista LX Wall, White Flash, Red Body, Deep Base    |
| SOL-LX-W/RF/R1/S | 812013FULL-0114X | Solista LX Wall, Red Flash, Red Body, Shallow Base   |
| SOL-LX-W/RF/R1/D | 812005FULL-0107X | Solista LX Wall, Red Flash, Red Body, Deep Base      |
| SOL-LX-W/RF/W1/S | 812015FULL-0116X | Solista LX Wall, Red Flash, White Body, Shallow Base |
| SOL-LX-W/RF/W1/D | 812016FULL-0117X | Solista LX Wall, Red Flash, White Body, Deep Base    |

For full lis