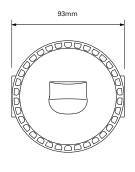

# **Dimensions**

# **Technical Specification**

| Mounting Type              | Wall                                    |  |
|----------------------------|-----------------------------------------|--|
| Voltage                    | 9 - 60VDC                               |  |
| Current                    | 10 - 25mA dependent on setting          |  |
| Coverage (y)               | 7.5m (Switchable to 2.5m)*              |  |
| Mounting Height (x)        | 2.4m (max)                              |  |
| Coverage Volume Code       | W-2.4-7.5                               |  |
| Coverage Volume            | 135m³ (15m³)                            |  |
| Flash Rate                 | 1Hz (Switchable to 0.5Hz)               |  |
| Operating Temperature      | -25°C to +70°C                          |  |
| Monitoring                 | Reverse Polarity                        |  |
| Protection                 | IP33C Shallow Base IP65 Deep and U Base |  |
| Weight                     | 100g                                    |  |
| Body Colour                | White or Red                            |  |
| Flash Colour               | White or Red                            |  |
| Maximum effective luminous | 53 cd (candela)                         |  |
| intensity (leff)           | * CNPP test results                     |  |