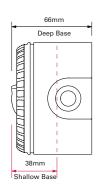

# **Dimensions**

# **Technical Specification**

| Mounting Type              | Wall                                    |  |
|----------------------------|-----------------------------------------|--|
| Voltage                    | 9 - 60VDC                               |  |
| Current                    | 10 - 25mA dependent on setting          |  |
| Coverage (y)               | 7.5m (Switchable to 2.5m)*              |  |
| Mounting Height (x)        | 2.4m (max)                              |  |
| Coverage Volume Code       | W-2.4-7.5                               |  |
| Coverage Volume            | 135m³ (15m³)                            |  |
| Flash Rate                 | 1Hz (Switchable to 0.5Hz)               |  |
| Operating Temperature      | -25°C to +70°C                          |  |
| Monitoring                 | Reverse Polarity                        |  |
| Protection                 | IP33C Shallow Base IP65 Deep and U Base |  |
| Weight                     | 100g                                    |  |
| Body Colour                | White or Red                            |  |
| Flash Colour               | White or Red                            |  |
| Maximum effective luminous | 53 cd (candela)                         |  |
| intensity (leff)           | * CNPP test results                     |  |