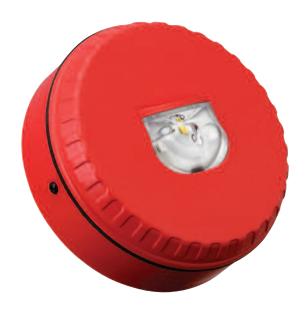

The Solista LX Wall is suitable for a variety of applications, available in a red or white body and compatible with the full range of 6 bases.

A patented lens design distributes light to achieve the required illumination specified by EN 54-23, whilst using minimum current consumption.

# **Technical Specification**

| Mounting Type              | Wall                                    |  |
|----------------------------|-----------------------------------------|--|
| Voltage                    | 9 - 60VDC                               |  |
| Current                    | 10 - 25mA dependent on setting          |  |
| Coverage (y)               | 7.5m (Switchable to 2.5m)*              |  |
| Mounting Height (x)        | 2.4m (max)                              |  |
| Coverage Volume Code       | W-2.4-7.5                               |  |
| Coverage Volume            | 135m³ (15m³)                            |  |
| Flash Rate                 | 1Hz (Switchable to 0.5Hz)               |  |
| Operating Temperature      | -25°C to +70°C                          |  |
| Monitoring                 | Reverse Polarity                        |  |
| Protection                 | IP33C Shallow Base IP65 Deep and U Base |  |
| Weight                     | 100g                                    |  |
| Body Colour                | White or Red                            |  |
| Flash Colour               | White or Red                            |  |
| Maximum effective luminous | 53 cd (candela)                         |  |
| intensity (leff)           | * CNPP test results                     |  |