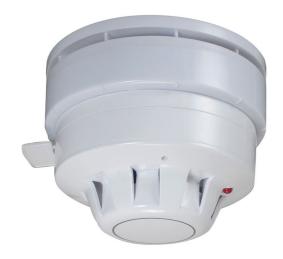

## Addressable 96dB(A) Base Sounder

## Part No. BF431A/CX/W

## **Overview**

Third-party certified to EN54-3 (Sounders) and 17 (Isolators) by the LPCB.

Impressive 96dB(A) sound output @ 1m.

Supplied with a BF431QCP quick connect plate and detector spur wires.

Onboard short-circuit loop isolator.

Application/operation Designed to be ceiling mounted - either stand-alone with a red or white cap or as part of a stacked

Sounder/Detector Base combination.

VAD category & coverage n/a. n/a. Flash rate & colour

F 01942 829867 W www.c-tec.com

Polling (green LED) & Short Circuit Isolator Active (amber LED). Indicators

Product dimensions (mm) 122mm diameter x 46mm deep (not including optional XP95/Discovery detector and base).