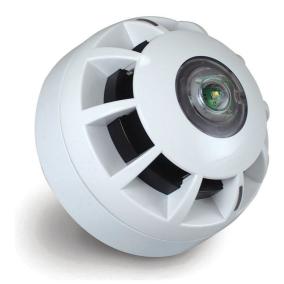

## Compact C-3-8 Ceiling VAD c/w 91dB(A) Sounder

## **Overview**

Third-party certified to EN54-3 (Sounders), EN54-23 (VADs) and 17 (Isolators) by Intertek.

Provides 'C-3-8' light distribution when ceiling mounted (min 0.4 lux over a 3 x 8m cylindrical area).

Can also provide 'W-3-3.1' light distribution when wall mounted (min. 0.4 lux over a 3 x 3.1m cuboid area).

Impressive 91dB(A) sound output @ 1m.

Onboard short-circuit loop isolator.

550µA quiescent current.

14mA alarm current @24V DC (VAD lit, sounder on max).

Group addressing facility allows multiple devices to be operated simultaneously.

7 selectable volume levels and up to 15 selectable tone pairs.

IP21C rated.