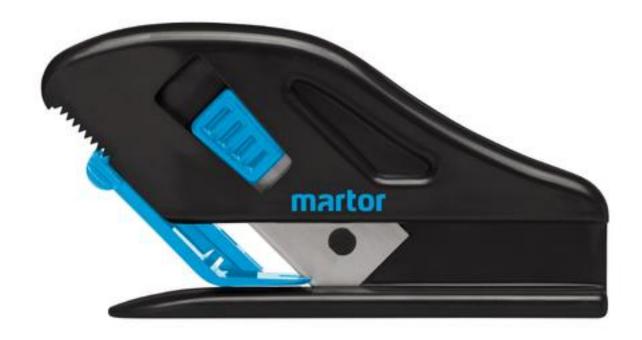

# SECUMAX MOBILEX NO. 45137

## ADJUSTABLE CUTTING DEPTH. YOU CHOOSE!

Paper, film, foam? Not a problem at all! But wait, there's more! The SECUMAX MOBILEX is the only safety knife with a concealed blade and an adjustable cutting depth. Make blade access larger or smaller by setting the in-built cutting depth adjuster. Set a depth ranging from low 2 mm to great 10 mm. It all depends on your requirements and the size of the material you need to cut.

Order number 45137.00

Packaging unit 1 on self-service card (5 knives in multipack)

Measurements (L x W x H) 114 x 15.5 x 59 mm

Weight product 47.5 g

Cutting depth 10.2 mm

Basic material Plastic

Replacement blade Packaging unit INDUSTRIAL BLADE NO. 37020 10 in magazine