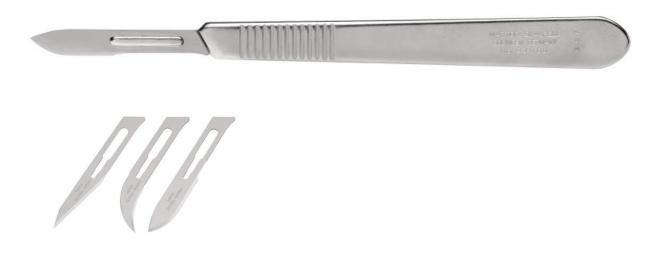

## THE KIND OF SCALPEL ONE WISHES FOR. WITH A ROUNDED-OFF POINT.

A picture book scalpel in form and function - or just one from the MARTOR range of products. You can work on graphic paper, film sheets and much more with the GRAFIX SCALPELL SMALL. Since it is made out of chrome plated steel, you can easily place more stress on it. In this variant we have fitted a small scalpel blade with a rounded-off cutting edge.