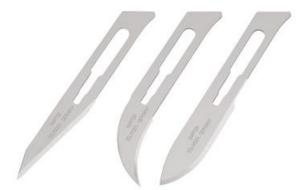

## GRAFIX SCALPEL SMALL NO. 23111

## THE KIND OF SCALPEL ONE WISHES FOR. WITH A PROMINENT POINT.

A picture book scalpel in form and function - or just one from the MARTOR range of products. You can work on graphic paper, film sheets and much more with the GRAFIX SCALPELL SMALL. Since it is made out of chrome plated steel, you can easily place more stress on it. In this variant we have fitted a small scalpel blade with a prominent point.

**Basic** material

Steel

Replacement blade Packaging unit

SCALPEL BLADE NO. 11 10 in magazine