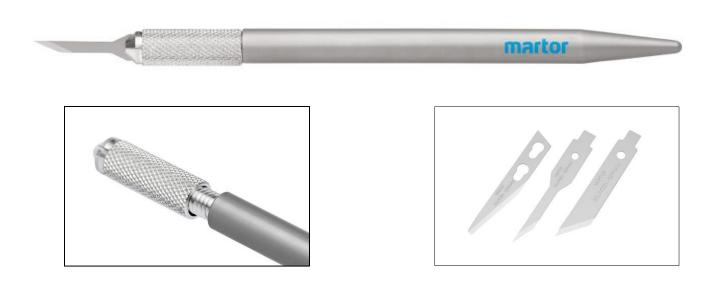

## GRAFIX 501 NO. 501

## THE ARTIST AMONG SCALPELS.

Are you from an industry where the details matter? The GRAFIX 501 is made for all fine cutting work - as well as for erasing. Advertising agencies and technical offices therefore reach out for the GRAFIX 501. It's also because the exceptionally large variety of blades will encourage your creativity.

Order number

501.00

Packaging unit

1 on self-service card (10 knives in multipack)

Measurements (L x W x H)

145 x 8.2 x 8.2 mm

Weight product

| 14.6 g                                           |
|--------------------------------------------------|
| Basic material                                   |
| Aluminium                                        |
| Replacement blade Packaging unit                 |
| GRAPHIC BLADE NO. 680 10 in magazine             |
| ACCESSORIES                                      |
| USED BLADE CONTAINER NO. 9810                    |
|                                                  |
| WALL MOUNT BRACKET USED BLADE CONTAINER NO. 9845 |
|                                                  |
| <u>SAFEBOX</u><br>NO. 108000                     |
|                                                  |