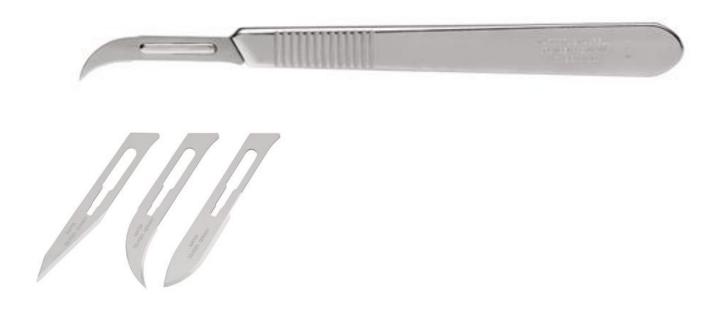

## GRAFIX SCALPEL SMALL NO. 23112

## THE KIND OF SCALPEL ONE WISHES FOR. WITH A BENT POINT.

A picture book scalpel in form and function - or just one from the MARTOR range of products. You can work on graphic paper, film sheets and much more with the GRAFIX SCALPELL SMALL. Since it is made out of chrome plated steel, you can easily place more stress on it. In this variant we have fitted a small scalpel blade with a point bent downwards.